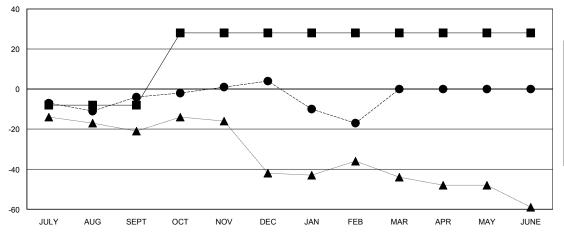

## GOALS AND ACTUAL MEMBERS CUMULATIVE

| -=- | NEW MEMBER GROWTH NET GOAL |  |
|-----|----------------------------|--|
|     |                            |  |

- ● - NEW MEMBER GROWTH ACTUAL
- ▲ - LAST YEAR MEMBERSHIP ACTUAL