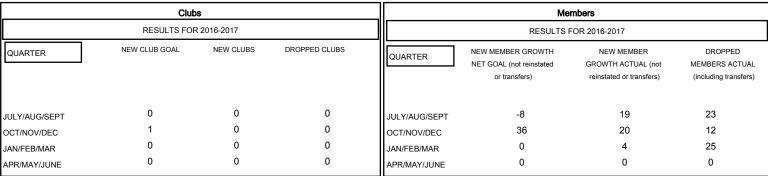

| DROPPED CLUBS: 0 |    |
|------------------|----|
| DROPPED MEMBERS  |    |
| DECEASED         | 6  |
| CLUB CANCELLED   | 0  |
| OTHER            | 54 |
| TOTAL            | 60 |

|   | 15 CLUBS OF 28 ADDED 1 OR MORE NEW MEMBERS | GENDER DISTRIBUTION       |              |     |
|---|--------------------------------------------|---------------------------|--------------|-----|
|   |                                            | MALE                      | 331 (61.64%) |     |
| 1 |                                            | FEMALE                    | 206 (38.36%) |     |
|   | CLICK HERE FOR CUMULATIVE                  | TOTAL FAMILY UNIT MEMBERS |              | 128 |